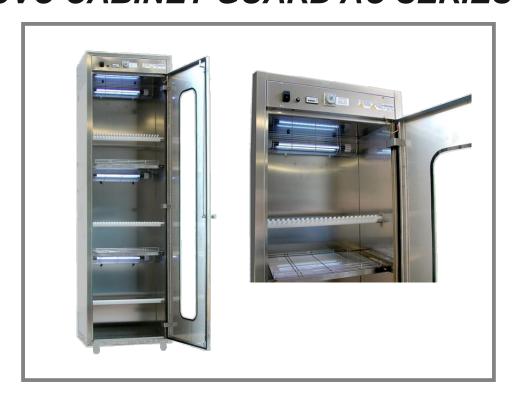

## Features:

Highly efficient selective UV-C lamp (at 253.7 nm.), pure quartz.

Body in Stainless Steel AISI 304.

All used materials are tested for resistance to intense UV-C rays.

Reflector in extremely pure mirror bright aluminium.

Doors made of stainless steel AISI 304 with UV resistant polycarbonate window (LEXAN \*).

PE rack to lodge about 40-45 knives (1 door cabinet) or 65-70 knives (2 doors cabinet). Timer for treatment duration programming Timer for pause between two subsequent

Safety switch on the doors.

irradiations.

Powered by specific electronic ballast for ultraviolet UV-C (220-240 V, 50-60 Hz) lamps.

CE Mark (LVD - EMC - MD - RoHS). Noise: less than 70 dB (A) Vibration: less than 0.5 m/s<sup>2</sup>

| UV CABINET GUARD                      | UV CABINET MODEL AC-1            | UV CABINET MODEL AC-2            |
|---------------------------------------|----------------------------------|----------------------------------|
| TUBE LIFETIME (hours)                 | 9.000                            | 9.000                            |
| Suggested replacement                 | Remove 1 hour from the total     | Remove 1 hour from the total     |
| ( <u>replace</u> after max. 2 years). | lifetime for every switching-on. | lifetime for every switching-on. |
| TOTAL CONSUMPTION (W)                 | 170                              | 280                              |
| EXTERNAL DIM. AxBxC (mm.)             | 600 (A)x 450 x 2100              | 1100 (A)x 450 x 2100             |
| INTERNAL DIM. DXEXF (mm.)             | 590 (B)x 380 x 1870              | 1090 (B)x 380 x 1870             |
| WEIGHT(Kg.)                           | 60                               | 90                               |
| KNIVES HOUSINGS Nr.                   | from 11 to 16 (X 3 shelves)      | from 20 to 30 (X 3 shelves)      |
| EQUIPMENT                             | 1 door, 3 shelves with knives    | 2 doors, 3 shelves with knives   |