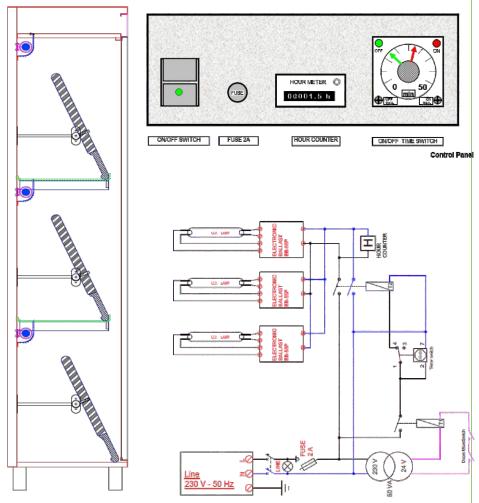

Doors made of stainless steel AISI 304 with UV resistant polycarbonate window (LEXAN \*).

PE rack to lodge about 40-45 knives (1 door cabinet) or 65-70 knives (2 doors cabinet). Timer for treatment duration programming Timer for pause between two subsequent

Safety switch on the doors.

irradiations.

Powered by specific electronic ballast for ultraviolet UV-C (220-240 V, 50-60 Hz) lamps.

CE Mark (LVD - EMC - MD - RoHS). Noise: less than 70 dB (A) Vibration: less than 0.5 m/s<sup>2</sup>